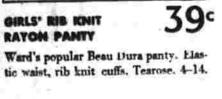

# Montgomery Ward

Ward's popular Beau Dura panty. Elas-

WHITE COTTON SLIPS FOR YOUNG GIRLS

HOLLYWOOD ANKLETS IN BRIGHT COLORS

OF SPUN-LO RAYON Sleek fitting! With a double crotch . : : snug elastic band. Tearose. S-M-L.