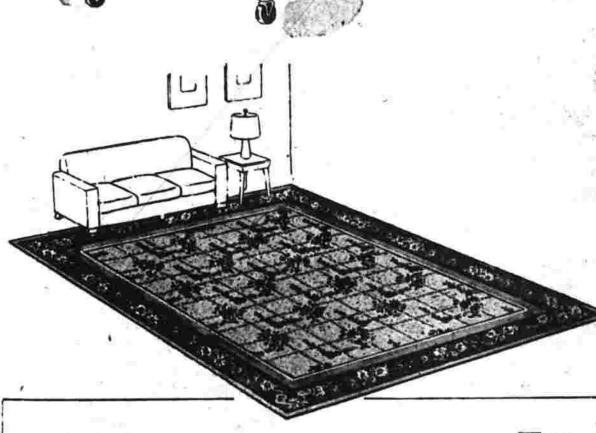

This Week Only

9x12' STANDARD WARDOLEUM RUGS

Buy for all your rooms-you'll save cleaning-time and money! Hard glossyenamel surface is stain-resistant and tough-lasts a long time! And it wipes-up so easily! Occasional waxing will preserve beauty of patterns-now in florals and tiles! Assorted colors!

9x12' QUAKER RUGS New patterns at Wards will brighten any room at low cost! Clean easily!

WOOL FACED RUGS 100% wool top-jute back-will give long wear! Floral patterns. Four colors.

COTTON SCATTERS Extra soft, and easily washed! Green, red. blue, rose. Reversible, 22"x34".